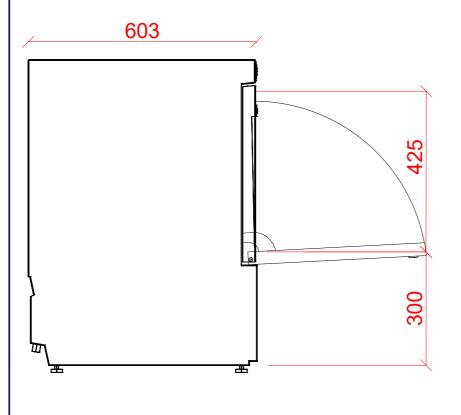

# **UNDERCOUNTER GLASSWASHERS GX SERIES**

HOBART UK. SOUTHGATÉ WAY, ORTON SOUTHGATE, PETERBOROUGH. PE2 6GN 0844 888 7777

www.hobartuk.com

**Undercounter Glasswasher** 

GXW-10B

600

0

# 2 Drain

DRAIN - 2 METRE FLEXIBLE HOSE TO A 40 mm TRAPPED STANDPIPE 800mm MAX A.F.F.L.

FLOW RATE 30 LITRES PER MINUTE.