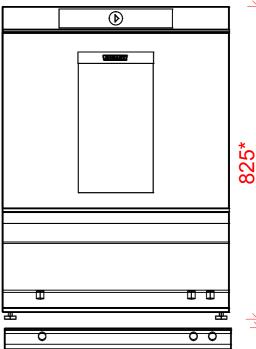

# **UNDERCOUNTER GLASSWASHERS GX SERIES**

HOBART UK. SOUTHGATÉ WAY, ORTON SOUTHGATE, PETERBOROUGH. PE2 6GN 0844 888 7777

www.hobartuk.com

**Undercounter Glasswasher** 

GXW-10B

600

0

# Notes

APPROX WEIGHTS: EMPTY: 65kg's

WITH WATER: 87kg's

\*<u>=</u> + <u>40mm</u>

PLOT SCALE: 1:10